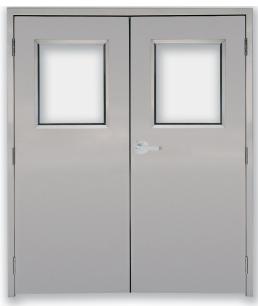

Shown with optional vision panel

### **PANEL CONSTRUCTION**

- 1-3/4" thick 16 ga. 304 #4 four-sided seamless stainless steel panel with high density EPS bonded core
- All hardware locations reinforced with internal steel backing plates
- Standard with stainless steel push/pull handles

### FRAME CONSTRUCTION

- 16 ga., 304 #4 stainless steel fully welded and polished (through frame faces and throat) stainless steel with 20 ga. stainless steel covers
- Available in single or double rabbet construction
- Prepped for a wide bariety of hardware

### **HARDWARE**

- Grade 1 Architectural hardware standard:
  - Hager BB1191 standard weight stainless steel fully mortised hinges
  - LCN 4041 heavy-duty closer
  - Stainless steel push/pull hardware
  - Frame mounted, three sided bulb type perimeter gasket and bottom sweep gasket