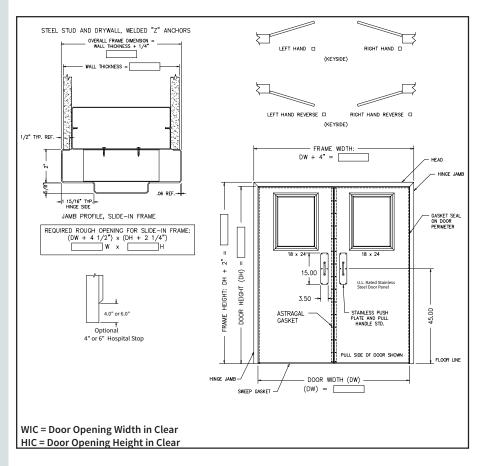

### **DOOR SIZES**

• Up to 8' x 9' (For additional sizes - consult factory)

### **PANEL CONSTRUCTION**

- 1-3/4" thick 16 ga. 304 #4 four-sided seamless stainless steel panel with high density EPS bonded core
- All hardware locations reinforced with internal steel backing plates
- Standard with stainless steel push/pull handles

### FRAME CONSTRUCTION

- 16 ga., 304 #4 stainless steel fully welded and polished (through frame faces and throat) stainless steel with 20 ga. stainless steel covers
- Available in single or double rabbet construction
- Prepped for a wide bariety of hardware

### **OPTIONS**

- · Vision panel with standard sloped frame
- Cleanview® flush vision panel
- All stainless steel construction available in 316L
- 14 ga. stainless steel frames
- Molded fiberglass panel
- Custom designed interlocking system
- Hospital stops 4" or 6"
- · Stainless steel closer cover
- · Can provide any major lines and grades of architectural hardware