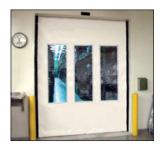

Optional Vertical Vision Panels

Provides increased visibility
Maximizes safety for personnel