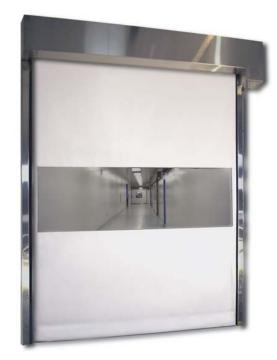

# **MODEL 415 ISO-ROLL®**

**High-Speed Fabric Roll-Up Door System** 

# THE INDUSTRY'S UNPARALLELED DOOR SYSTEM OF CHOICE

Cleanseal's fabric roll-up door is designed, engineered and precision manufactured with over 20 years of experience partnering with the leading pharmaceutical companies and architects across the country. The Iso-Roll combines a clean, attractive finish, while maintaining the smallest footprint in the industry. With a heavy-duty fabric curtain, stainless steel components, soft bottom edge technology and a simple breakaway system with automatic reset, this door sets the standard for clean environments.

#### EXCEPTIONALLY CLEAN

FDA compliant multi-filament polyester reinforced PVC curtain, 304 (316L optional) stainless steel with #4 brushed finish, sloped top shrouds that completely enclose curtain roll and drive assembly, and smooth acrylic coated curtain allow for easy wipe down.

#### LOW PROFILE

The Iso-Roll requires only  $3^{1/8}$ " of side room clearance and only  $17^{1/2}$ " of head room clearance standard with an optional 12" design available.