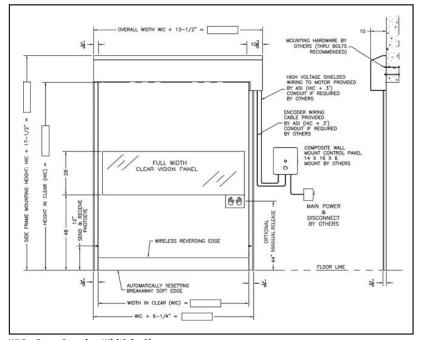

#### LOW PROFILE

The Iso-Roll requires only  $3^{1/8}$ " of side room clearance and only  $17^{1/2}$ " of head room clearance standard with an optional 12" design available.

# PANEL CONSTRUCTION

- .030 thick multi-filament PVC coated curtain material, FDA compliant
- White or blue color curtain standard (Other colors available upon request)
- 28" high, full width, clear PVC vision panel
- No windknobs or windbars required
- · Soft bottom edge no bottom bar required

# **FRAME & SHROUD CONSTRUCTION**

- Side frames constructed with 12 ga., 304 #4 stainless steel with 20 ga. stainless steel covers
- Side frames designed for maximum durability and easy wipe-down/wash-down with quick inspection
- 16 ga. sloped shrouds completely enclose the curtain roll and drive motor

# WARRANTY

• One year limited warranty on all components

WIC = Door Opening Width in Clear HIC = Door Opening Height in Clear

**Optional Manual Release** 

Simple push through curtain
No special release mechanisms required
No counterweights or springs required

Wireless, Soft Bottom Edge
• The ultimate safety for personnel
• Provides optimal sealing
• Easy to clean

Breakaway with Auto Reset • Upon impact the door will automatically reset on the next upward cycle

Optional Vertical Vision Panels

Provides increased visibility
Maximizes safety for personnel